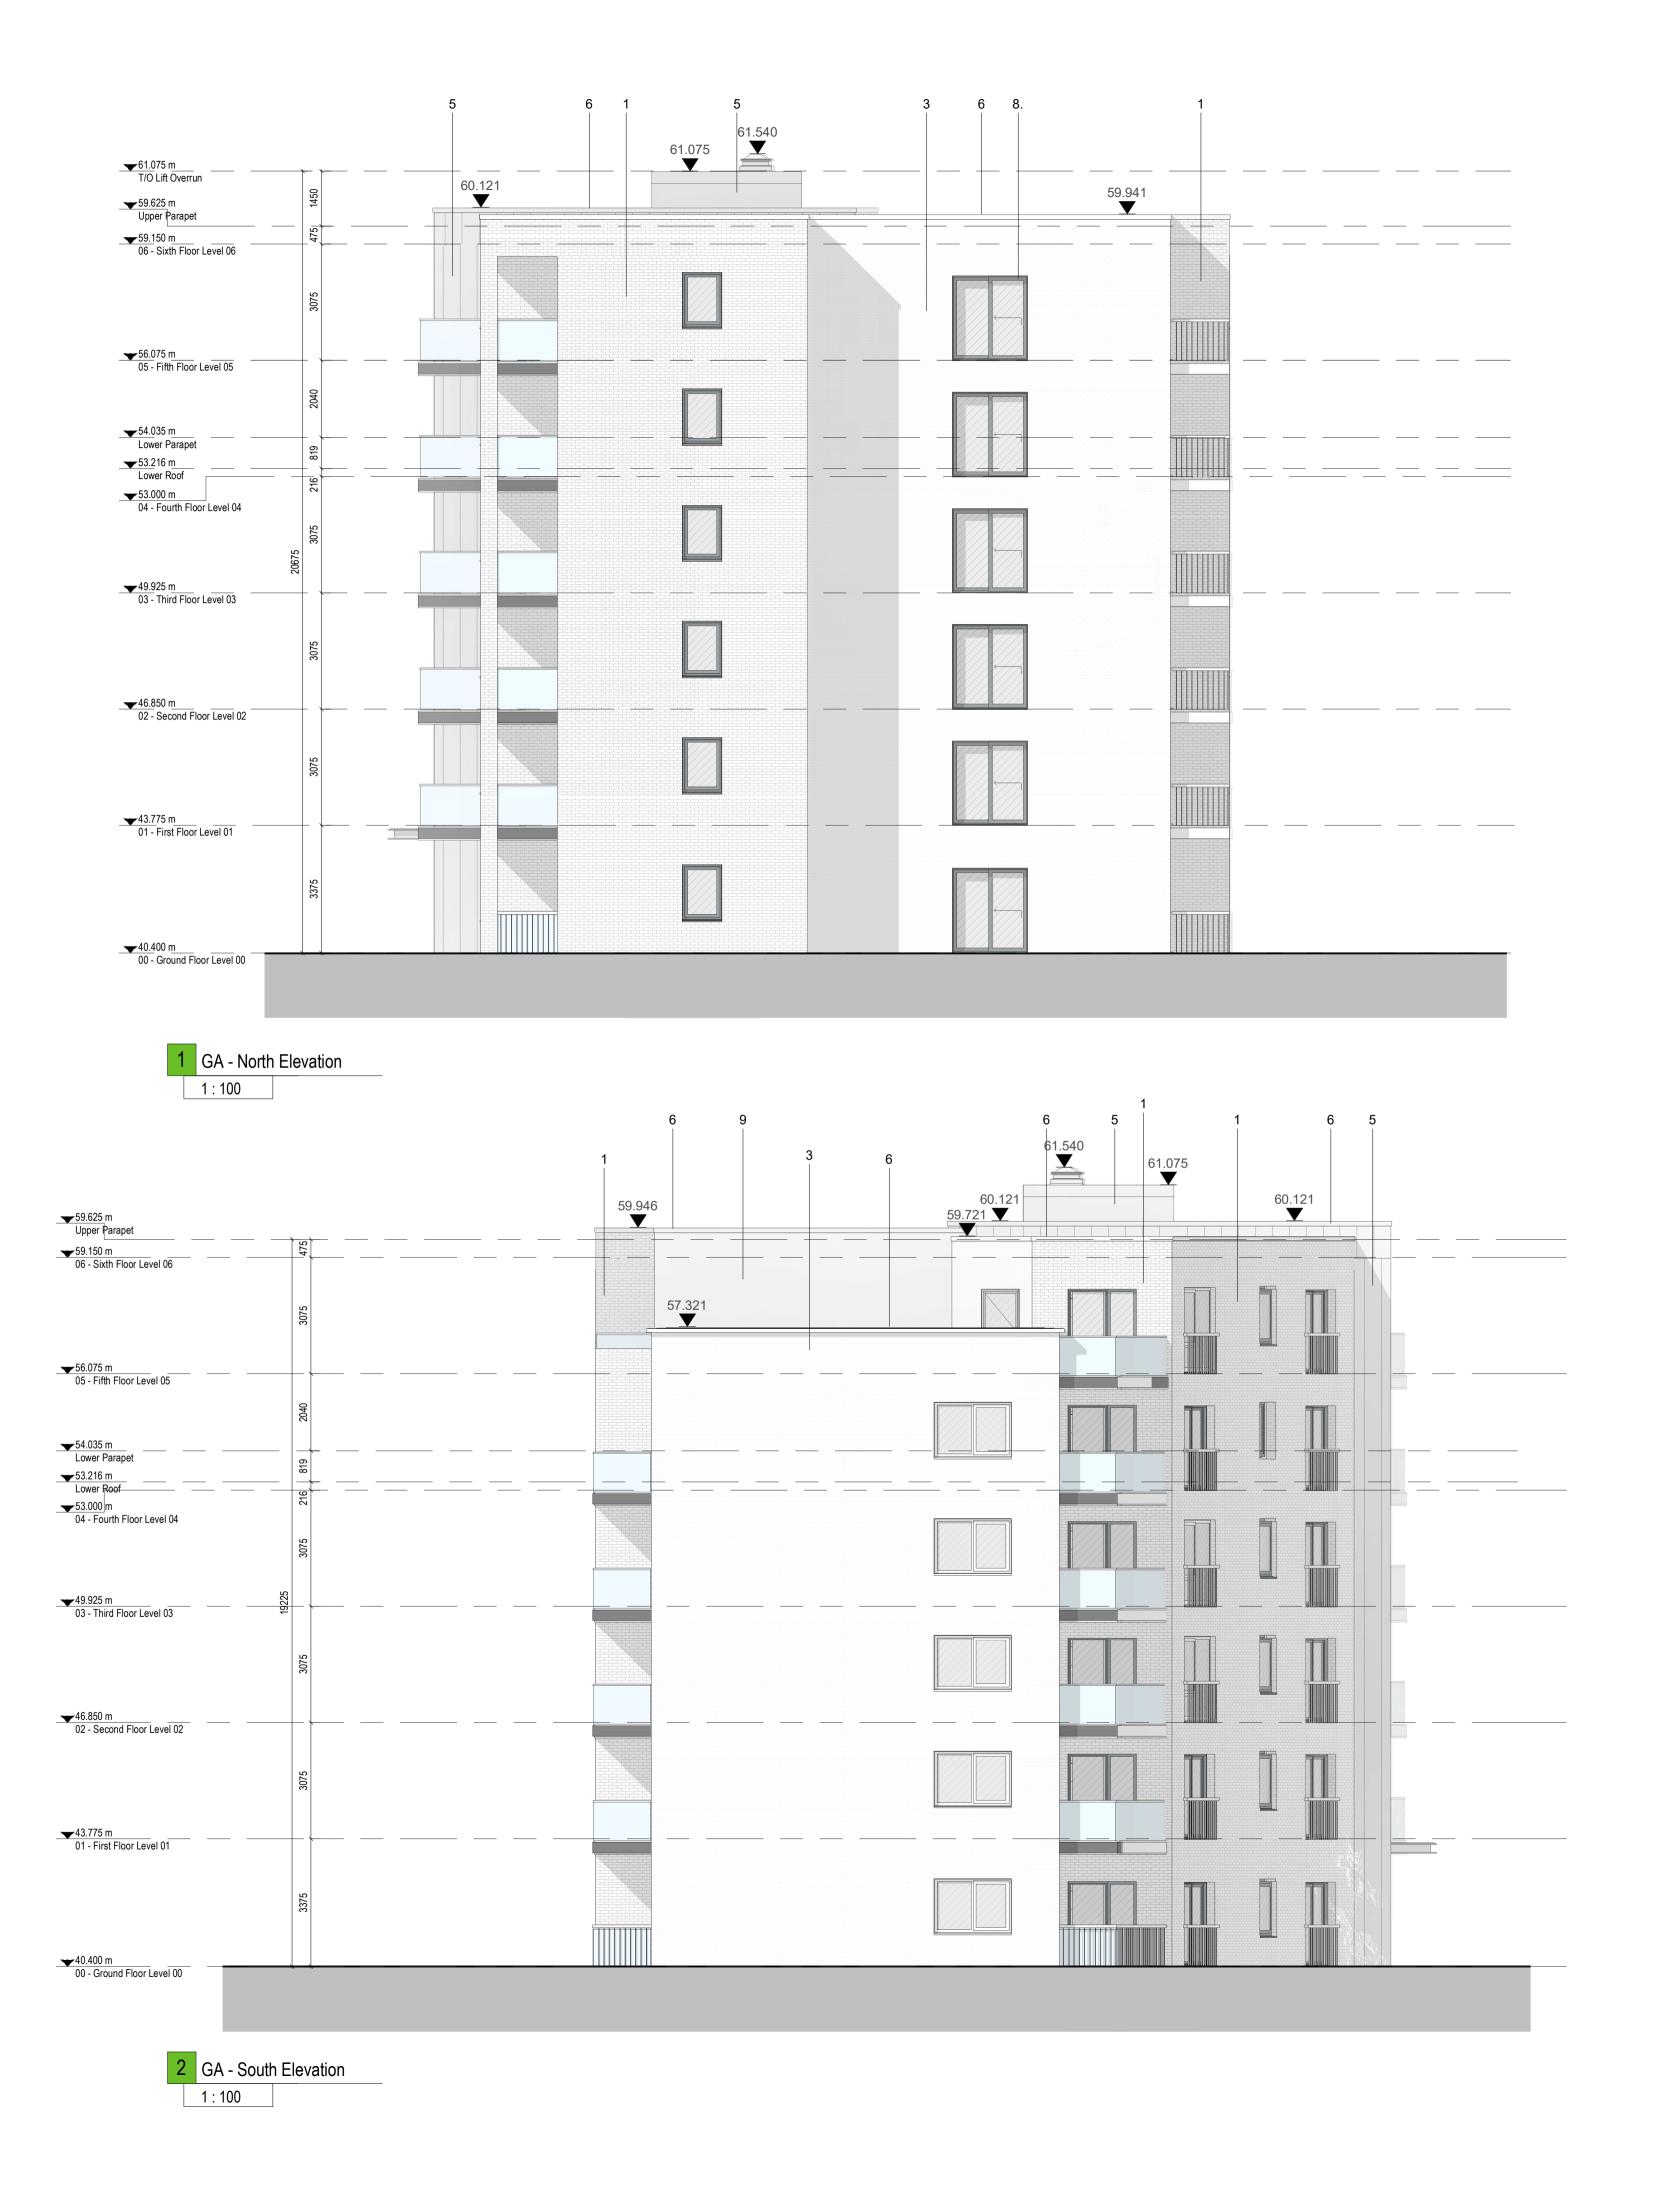

## Material Legend

- 1 Oatmeal Brickwork
- 2 Glazed balustrade with power-coated metal handrails
  3 Grey Brickwork
  4 Powder Coated Aluminium Double Glazed
- Curtain Wall
- 5 Zinc Standing Seam Cladding 6 Powder Coated Pressed Metal Coping Detail 7 Powder Coated Pressed Metal
- 8 Powder Coated Aluminium Double Glazed
- Windows
- 9 Render Finishing Off White10 Selected Limestone11 Obscure Back-Painted Glazing
- 12 Charcoal Brickwork